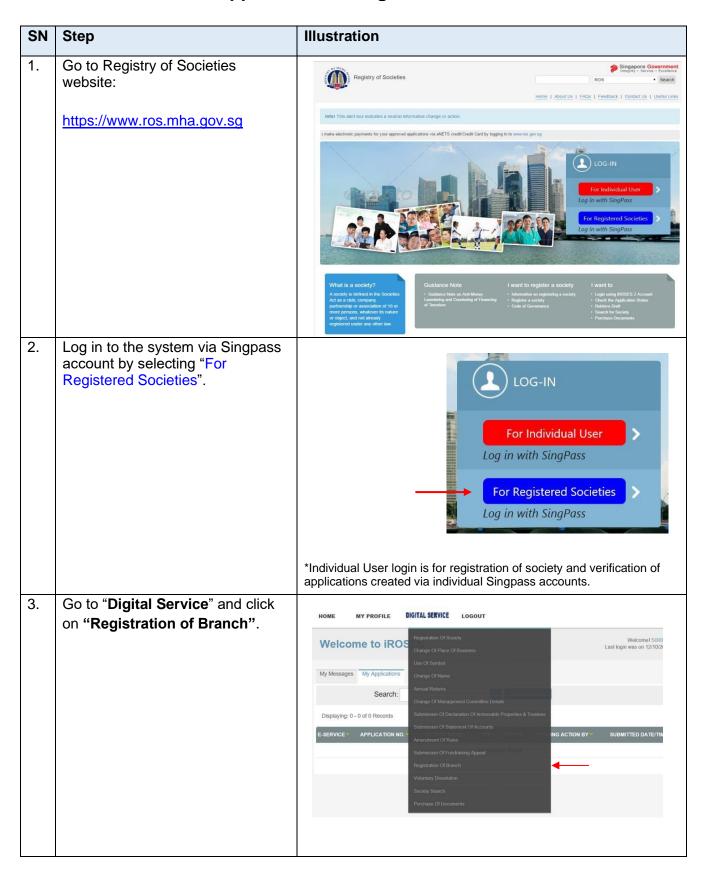

## **Guide to Application for Registration of Branch**

| SN | Step                                                                                                                  | Illustration                                                                                                                                                                            |
|----|-----------------------------------------------------------------------------------------------------------------------|-----------------------------------------------------------------------------------------------------------------------------------------------------------------------------------------|
| 9. | The President, Secretary and<br>Treasurer would receive an<br>email requesting them to verify<br>the application.     | Acknowledgement  Application Reference No.: RBR-2016-00000019  Application Status: Produig Verification Your application is pending verification by President, Secretary and Treasurer. |
|    | <ul> <li>The application status is<br/>reflected in the<br/>"Acknowledgement Page"<br/>after verification.</li> </ul> | Home Print                                                                                                                                                                              |
|    | <ul> <li>To check on the application<br/>status, please use the "Home"<br/>tab.</li> </ul>                            |                                                                                                                                                                                         |