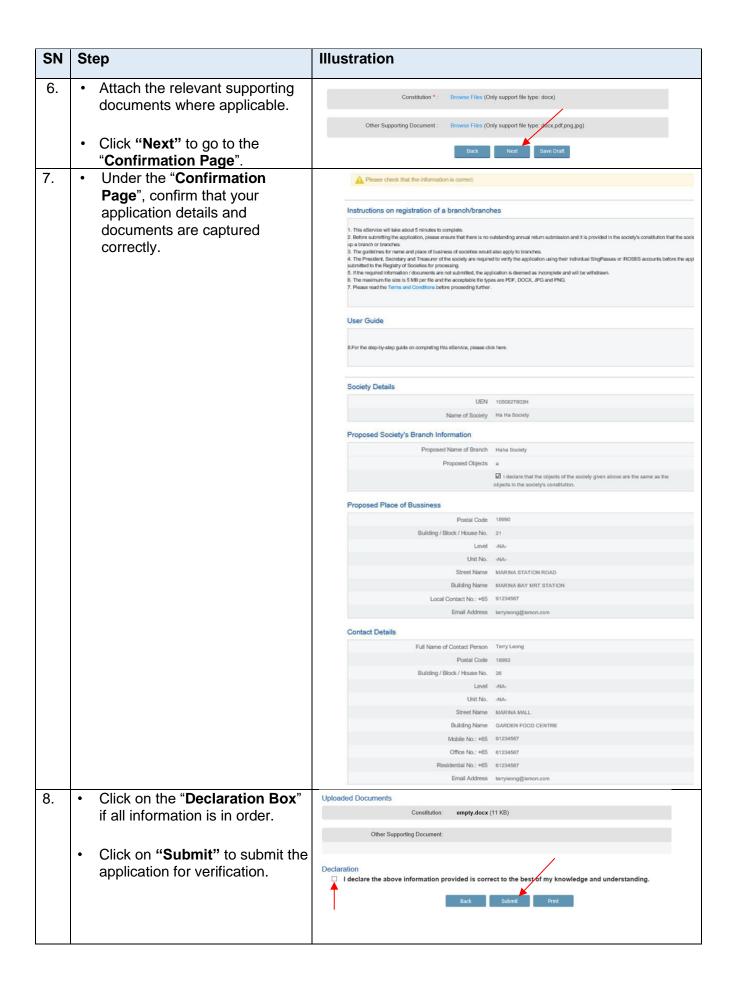

## **Guide to Application for Registration of Branch**

| SN | Step                                                                                                                  | Illustration                                                                                                                                                                            |
|----|-----------------------------------------------------------------------------------------------------------------------|-----------------------------------------------------------------------------------------------------------------------------------------------------------------------------------------|
| 9. | The President, Secretary and<br>Treasurer would receive an<br>email requesting them to verify<br>the application.     | Acknowledgement  Application Reference No.: RBR-2016-00000019  Application Status: Produig Verification Your application is pending verification by President, Secretary and Treasurer. |
|    | <ul> <li>The application status is<br/>reflected in the<br/>"Acknowledgement Page"<br/>after verification.</li> </ul> | Home Print                                                                                                                                                                              |
|    | <ul> <li>To check on the application<br/>status, please use the "Home"<br/>tab.</li> </ul>                            |                                                                                                                                                                                         |