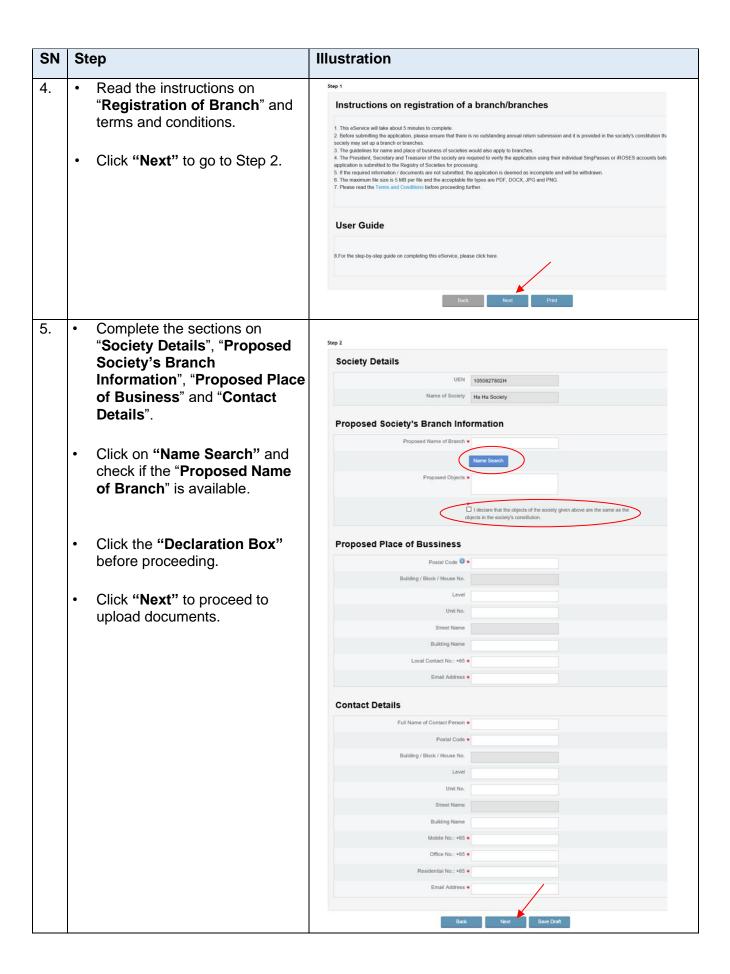

## **Guide to Application for Registration of Branch**

| SN | Step                                                                                                                  | Illustration                                                                                                                                                                            |
|----|-----------------------------------------------------------------------------------------------------------------------|-----------------------------------------------------------------------------------------------------------------------------------------------------------------------------------------|
| 9. | The President, Secretary and<br>Treasurer would receive an<br>email requesting them to verify<br>the application.     | Acknowledgement  Application Reference No.: RBR-2016-00000019  Application Status: Produig Verification Your application is pending verification by President, Secretary and Treasurer. |
|    | <ul> <li>The application status is<br/>reflected in the<br/>"Acknowledgement Page"<br/>after verification.</li> </ul> | Home Print                                                                                                                                                                              |
|    | <ul> <li>To check on the application<br/>status, please use the "Home"<br/>tab.</li> </ul>                            |                                                                                                                                                                                         |